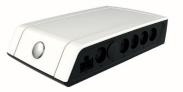

### **CONTROL UNIT HE150 FOR OKIMAT 4**

The HE150 control unit has been designed for high performance. Up to four drives can be connected to the control unit for electrically adjustable beds; this enables complex, customized motions to be carried out. Thanks to its compact design without visible screws, the HE150 offers great design freedom, can be tacked directly to the OKIMAT 4 and is the perfect choice especially for applications that have very low construction heights.

We at OKIN are convinced of the importance

of confidence in a good working relationship -

confidence in the product, confidence in the

Connection

Integrated 2.4 GHz Radio Frequency receiver bidirectional, interference-free Integrated Bluetooth® receiver

No. of actuators

Up to 4 actuators

**Sockets for** 

external LED light HE300 SMPS USB charger

Memory

Patented ripple count technology

Communication

Parallel operation of 2 systems

Light

Integrated under bed illumination, 2 LEDs

**Optional** 

Massage function