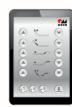

### **HANDSETS – WIRELESS**

#### COMPATIBLE WITH OKIN RF ECO AND RF ECO BT RECEIVER

OKIN RF handsets stand out in particular for their elegant design: The screwless housing is appealing and flat, ensuring an optimal handling at all times. Thanks to their responsive buttons and high value housing surfaces, the handsets are ideal for bedding applications. Equipped with the OKIN bi-directional 2.4 GHz radio control, the input of commands is always accurate and reliable.