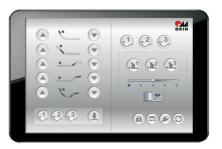

### HANDSETS - WIRED

FOR ALL OKIMAT 4

Tried and tested easy-to-use handsets with a wired connection. OKIN wired handsets have a robust housing and are designed for high reliability and precise inputs. Equipped with a reset function, the Baseline and Topline handsets can be used for controlling both movements at the same time. Furthermore, both handsets are equipped with a hook on the back side.

**Control Unit** 

Color

**Buttons** 

No. of actuators

**Protection Type** 

Relay-free control

Black

6

For 2 actuators incl. reset function

IP20