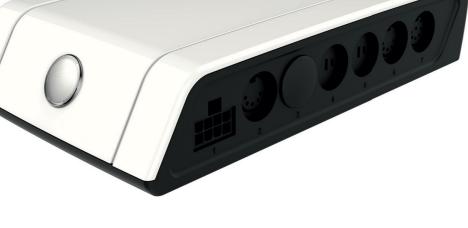

### **CONTROL UNIT HE150 FOR OKIMAT 4**

The HE150 control unit has been designed for high performance. Up to four drives can be connected to the control unit for electrically adjustable beds; this enables complex, customized motions to be carried out. Thanks to its compact design without visible screws, the HE150 offers great design freedom, can be tacked directly to the OKIMAT 4 and is the perfect choice especially for applications that have very low construction heights.

No. of actuators

Up to 4 actuators

**Sockets for** 

external LED light HE300 SMPS USB charger

Memory

Patented ripple count technology

Communication

Parallel operation of 2 systems

Light

Integrated under bed illumination, 2 LEDs

**Optional** 

Massage function