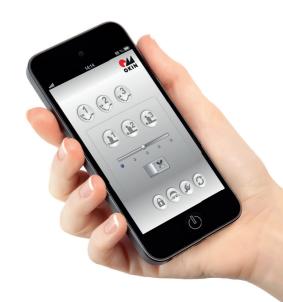

### **OKIN-APPS**

### MOBILE CONTROL

OKIMAT 4 WITH HE150

Operate your electrically adjustable premium bed with your smartphone or tablet. OKIN apps are designed to work in perfect sync with your applications. They are easy to install and use. Our apps reflect more functions compared to the RF handset and offer a new way of operation. a new way of operation. OKIN offers standard iOS and Android Apps as well as customized versions for your individual requirements.