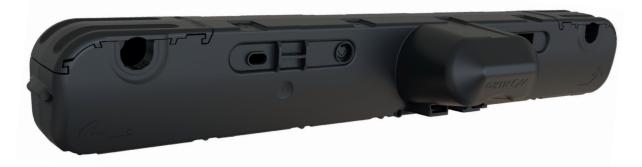

### OKIMAT 4 IPS 6000 N

### FOR BOX-SPRING BEDS

Load capacity Power

Fitting dimensions

**Features** 

**Optional** 

2 x 6000 N

Switch Mode Power Supply (SMPS), 116 W

Input 100-240 V/AC Length – 708 mm

Height – 105 mm

- Triple overload protection
- Ecodesign directive 2009/125/EC
- < 0.5 W stand-by power consumption
- Detachable main cable
- Emergency lowering function
- External SMPS (EPS)
- Integrated RF/BT/Memo
- Integrated under bed light