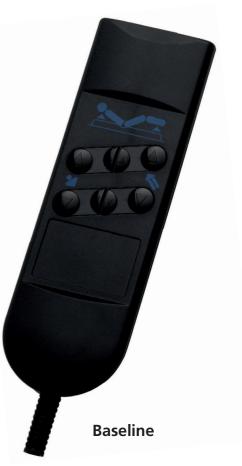

### HANDSETS - WIRED

FOR ALL OKIMAT 4

Tried and tested easy-to-use handsets with a wired connection. OKIN wired handsets have a robust housing and are designed for high reliability and precise inputs. Equipped with a reset function, the Baseline and Topline handsets can be used for controlling both movements at the same time. Furthermore, both handsets are equipped with a hook on the back side.

**Control Unit** 

Color

**Buttons** 

No. of actuators

**Protection Type** 

Relay-free control

Black

6

For 2 actuators incl. reset function

IP20