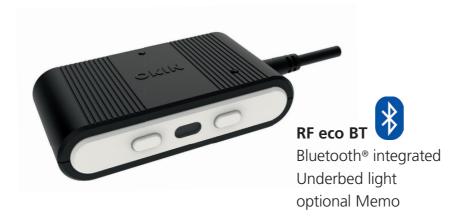

### RF RECEIVER

#### FOR BOX-SPRING BEDS OR BED FRAMES

OKIN RF receivers have a bidirectional 2.4 GHz RF technology. Thanks this completely trouble-free radio system patented by OKIN, signals from any wireless RF handset are reliably transmitted at all times. The compact design of our receiver units enables them to be used in space-critical products directly tacked on the OKIMAT 4. This is perfect for electrically adjustable bed systems that have very low construction heights.

**Connection** RF technology 2.4 GHz bidirectional

**Security** Emergency lowering function

RED

Power Standby < 0.5 W

**Communication** Easy Pairing, also for a second receiver

Certification