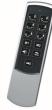

### HANDSETS - WIRED

FOR ALL OKIMAT 4

Tried and tested easy-to-use handsets with a wired connection. OKIN wired handsets have a robust housing and are designed for high reliability and precise inputs. Equipped with a reset function, the Baseline and Topline handsets can be used for controlling both movements at the same time. Furthermore, both handsets are equipped with a hook on the back side.

**Control Unit** 

Color

**Buttons** 

No. of actuators

**Protection Type** 

Relay-free control

Black

6

For 2 actuators incl. reset function

IP20