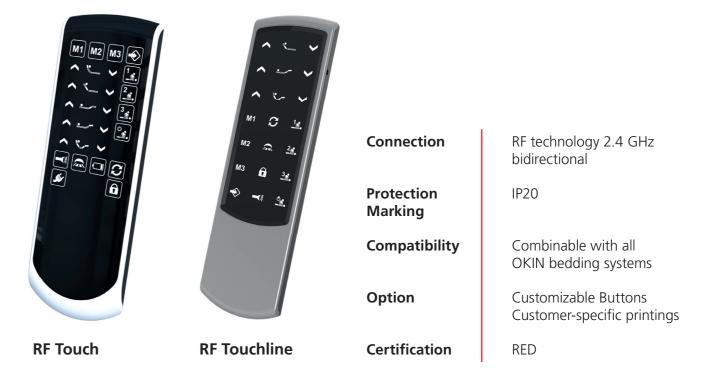

### **HANDSETS – WIRELESS**

#### COMPATIBLE WITH OKIN RF ECO AND RF ECO BT RECEIVER

OKIN RF handsets stand out in particular for their elegant design: The screwless housing is appealing and flat, ensuring an optimal handling at all times. Thanks to their responsive buttons and high value housing surfaces, the handsets are ideal for bedding applications. Equipped with the OKIN bi-directional 2.4 GHz radio control, the input of commands is always accurate and reliable.