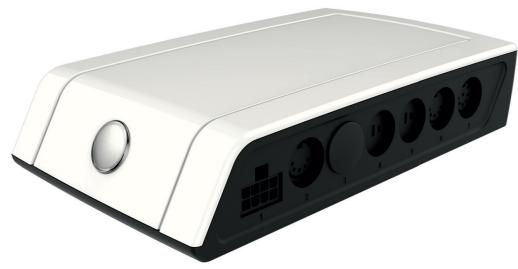

### **CONTROL UNIT HE150 FOR OKIMAT 4**

The HE150 control unit has been designed for high performance. Up to four drives can be connected to the control unit for electrically adjustable beds; this enables complex, customized motions to be carried out. Thanks to its compact design without visible screws, the HE150 offers great design freedom, can be tacked directly to the OKIMAT 4 and is the perfect choice especially for applications that have very low construction heights.

No. of actuators

Up to 4 actuators

**Sockets for** 

external LED light HE300 SMPS USB charger

Memory

Patented ripple count technology

Communication

Parallel operation of 2 systems

Light

Integrated under bed illumination, 2 LEDs

**Optional** 

Massage function