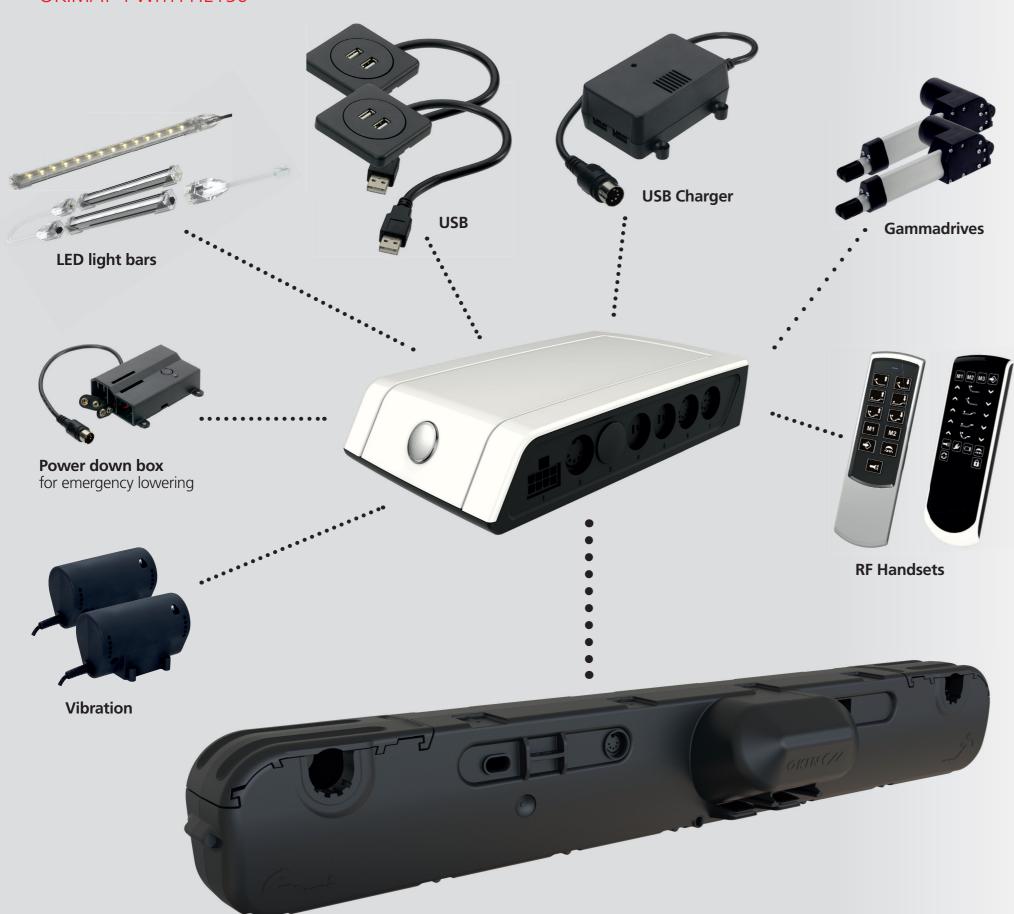

## SYSTEM EXAMPLE MODULAR

### **CONTROL UNIT HE150 FOR OKIMAT 4**

The HE150 control unit has been designed for high performance. Up to four drives can be connected to the control unit for electrically adjustable beds; this enables complex, customized motions to be carried out. Thanks to its compact design without visible screws, the HE150 offers great design freedom, can be tacked directly to the OKIMAT 4 and is the perfect choice especially for applications that have very low construction heights.

No. of actuators

Up to 4 actuators

**Sockets for** 

external LED light HE300 SMPS USB charger

Memory

Patented ripple count technology

Communication

Parallel operation of 2 systems

Light

Integrated under bed illumination, 2 LEDs

**Optional** 

Massage function