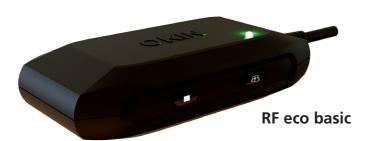

### RF RECEIVER

#### FOR BOX-SPRING BEDS OR BED FRAMES

OKIN RF receivers have a bidirectional 2.4 GHz RF technology. Thanks this completely trouble-free radio system patented by OKIN, signals from any wireless RF handset are reliably transmitted at all times. The compact design of our receiver units enables them to be used in space-critical products directly tacked on the OKIMAT 4. This is perfect for electrically adjustable bed systems that have very low construction heights.

**Connection** RF technology 2.4 GHz bidirectional

**Security** Emergency lowering function

RED

Power Standby < 0.5 W

**Communication** Easy Pairing, also for a second receiver

Certification