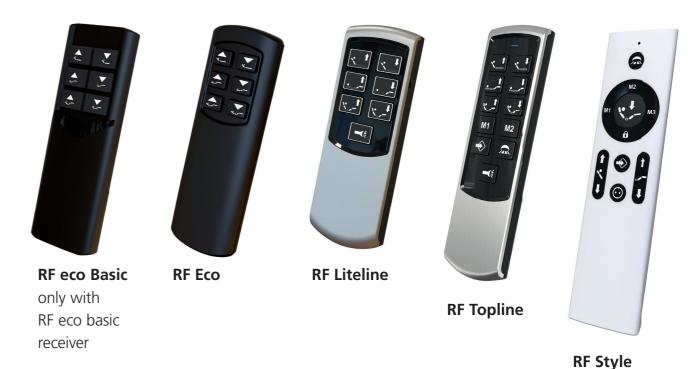

### **HANDSETS – WIRELESS**

#### COMPATIBLE WITH OKIN RF ECO AND RF ECO BT RECEIVER

OKIN RF handsets stand out in particular for their elegant design: The screwless housing is appealing and flat, ensuring an optimal handling at all times. Thanks to their responsive buttons and high value housing surfaces, the handsets are ideal for bedding applications. Equipped with the OKIN bi-directional 2.4 GHz radio control, the input of commands is always accurate and reliable.