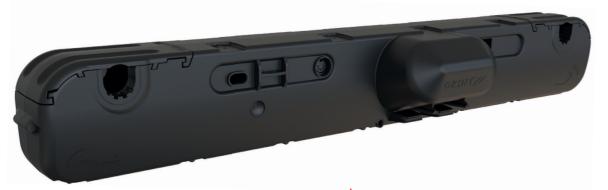

### OKIMAT 4 IPSE 4500 N

#### FOR BED FRAMES

Load capacity Power

**Fitting dimensions** 

**Features** 

**Optional** 

2 x 4500 N

Switch Mode Power Supply (SMPS), 116 W Input 100-240 V/AC

Length – 708 mm

Height – 105 mm

- Triple overload protection
- Ecodesign directive 2009/125/EC
- < 0.5 W stand-by power consumption
- Detachable main cable
- Emergency lowering function
- External SMPS (EPS)
- Integrated RF/BT/Memo
- Integrated under bed light