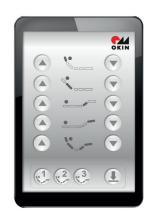

### **HANDSETS – WIRELESS**

#### COMPATIBLE WITH OKIN RF ECO AND RF ECO BT RECEIVER

OKIN RF handsets stand out in particular for their elegant design: The screwless housing is appealing and flat, ensuring an optimal handling at all times. Thanks to their responsive buttons and high value housing surfaces, the handsets are ideal for bedding applications. Equipped with the OKIN bi-directional 2.4 GHz radio control, the input of commands is always accurate and reliable.