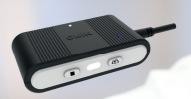

### RF RECEIVER

#### FOR BOX-SPRING BEDS OR BED FRAMES

OKIN RF receivers have a bidirectional 2.4 GHz RF technology. Thanks this completely trouble-free radio system patented by OKIN, signals from any wireless RF handset are reliably transmitted at all times. The compact design of our receiver units enables them to be used in space-critical products directly tacked on the OKIMAT 4. This is perfect for electrically adjustable bed systems that have very low construction heights.

**Connection** RF technology 2.4 GHz bidirectional

**Security** Emergency lowering function

RED

Power Standby < 0.5 W

**Communication** Easy Pairing, also for a second receiver

Certification