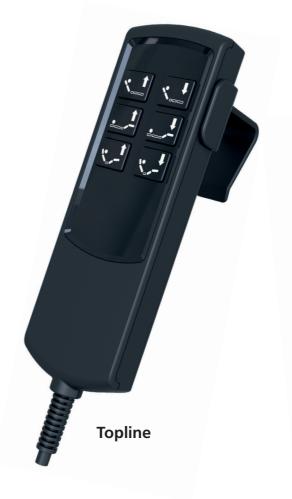

### HANDSETS - WIRED

FOR ALL OKIMAT 4

Tried and tested easy-to-use handsets with a wired connection. OKIN wired handsets have a robust housing and are designed for high reliability and precise inputs. Equipped with a reset function, the Baseline and Topline handsets can be used for controlling both movements at the same time. Furthermore, both handsets are equipped with a hook on the back side.

**Control Unit** 

Color

**Buttons** 

No. of actuators

**Protection Type** 

Relay-free control

Black

6

For 2 actuators incl. reset function

IP20